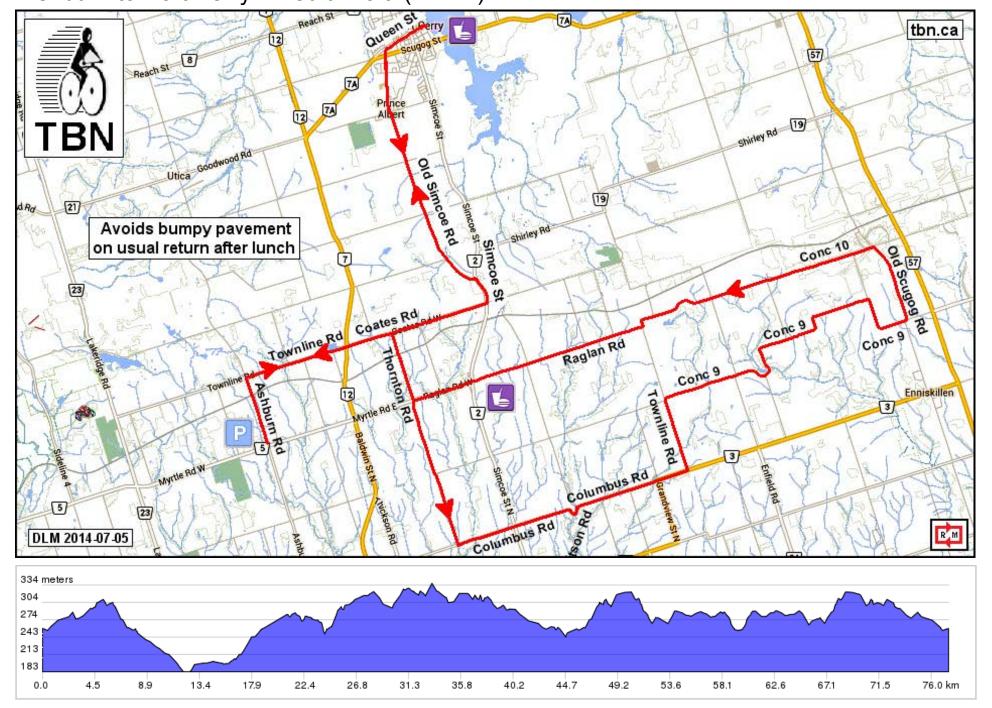

Toronto Bicycling Network
Ashburn to Port Perry - Medium alt. (77 km)

## Toronto Bicycling Network Ashburn to Port Perry - Medium alt. (77 km)

| , (0116) | <b>4111</b>   | to i oit i oily ivi                                                                                                 | Gaiai |
|----------|---------------|---------------------------------------------------------------------------------------------------------------------|-------|
| 0.0      | -             | Start of route                                                                                                      | 0.2   |
| 0.2      | <b>←</b>      | L onto Ashburn Rd                                                                                                   | 1.7   |
| 1.9      | <b>→</b>      | R onto Townline Rd                                                                                                  | 2.9   |
| 4.7      | 1             | Continue onto Coates Rd W                                                                                           | 1.3   |
| 6.0      | $\rightarrow$ | R onto Thornton Rd N                                                                                                | 4.1   |
| 10.1     | <b>→</b>      | R to stay on Thornton Rd N                                                                                          | 2.0   |
| 12.1     | <b>←</b>      | L onto Columbus Rd W                                                                                                | 3.3   |
| 15.5     | <b>←</b>      | L onto Ritson Rd N                                                                                                  | 0.3   |
| 15.7     | $\rightarrow$ | R onto Columbus Rd E                                                                                                | 2.4   |
| 18.1     | 1             | Continue straight onto<br>Durham 3                                                                                  | 0.8   |
| 18.9     | <b>←</b>      | L onto Townline Rd N                                                                                                | 2.1   |
| 21.0     | $\rightarrow$ | R onto Concession Rd 9                                                                                              | 8.9   |
| 29.9     | <b>←</b>      | L onto Old Scugog Rd                                                                                                | 2.3   |
| 32.2     | <b>←</b>      | L onto Concession Rd 10                                                                                             | 6.8   |
| 39.0     | <b>←</b>      | Concession Rd 10 bends<br>L and becomes Townline<br>Rd N                                                            | 0.2   |
| 39.1     | $\rightarrow$ | R onto Raglan Rd E                                                                                                  | 4.8   |
| 43.9     | ♨             | LUNCH 1 - White Feather<br>Country Store                                                                            | 1.8   |
| 45.7     | <b>→</b>      | R onto Thornton Rd N                                                                                                | 1.9   |
| 47.7     | $\rightarrow$ | R onto Coates Rd W                                                                                                  | 2.7   |
| 50.4     | <b>←</b>      | L onto Simcoe St and go<br>800 metres. BUSY                                                                         | 0.8   |
| 51.2     | <b>←</b>      | WATCH L onto Old<br>Simcoe Rd (The sign is<br>hidden by trees on the L<br>Just before Esso station -<br>now closed) | 5.3   |
| 56.5     | 1             | Jog L/R across King St                                                                                              | 1.8   |
| 58.2     | $\rightarrow$ | R onto Queen St                                                                                                     | 1.3   |
| 59.5     | <b>→</b>      | R onto Water St                                                                                                     | 0.0   |
| 59.5     | ₩             | LUNCH 2 - Restaurants<br>on Queen and Water St.<br>Picnic at the park on the<br>lake.                               | 0.0   |
| 59.5     | -             | After lunch retrace on Water St                                                                                     | 0.1   |
| 59.6     | <b>←</b>      | L onto Queen St                                                                                                     | 1.3   |
| 60.9     | <b>←</b>      | L onto Old Simcoe Rd                                                                                                | 1.7   |
| 62.6     | <b>←</b>      | L onto King St                                                                                                      | 0.0   |

| 62.7 | $\rightarrow$ | R onto Old Simcoe Rd         | 5.3 |
|------|---------------|------------------------------|-----|
| 68.0 | <b>→</b>      | R onto Simcoe<br>St/Durham 2 | 0.8 |
| 68.7 | $\rightarrow$ | R onto Coates Rd W           | 4.0 |
| 72.7 | <b>↑</b>      | Continue onto Townline Rd    | 2.9 |
| 75.6 | <b>←</b>      | L onto Ashburn Rd            | 1.7 |
| 77.3 | $\rightarrow$ | R into parking lot           | 0.2 |
| 77.5 | -             | End of route                 | 0.0 |